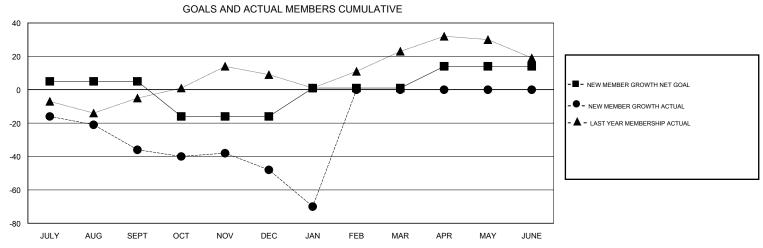

## MONTHLY MEMBERSHIP PROGRESS REPORT

## District 27 B2

Results as of: 1/31/2017







| DROPPED CLUBS: 0  DROPPED MEMBERS |          | 34 CLUBS OF 70 ADDED 1 OR MORE NEW MEMBERS | GENDER DISTRIBI<br>MALE<br>FEMALE  | UTION<br>1,933 (82.89%)<br>399 (17.11%) |     |
|-----------------------------------|----------|--------------------------------------------|------------------------------------|-----------------------------------------|-----|
| DECEASED                          | 18       | CLICK HERE FOR CUMULATIVE  MEMBERSHIP DATA | TOTAL FAMILY UNIT MEMBERS          |                                         | 377 |
| CLUB CANCELLED OTHER              | 0<br>125 |                                            | FAMILY MEMBERS PAYING HALF<br>DUES |                                         | 191 |
| TOTAL                             | 143      |