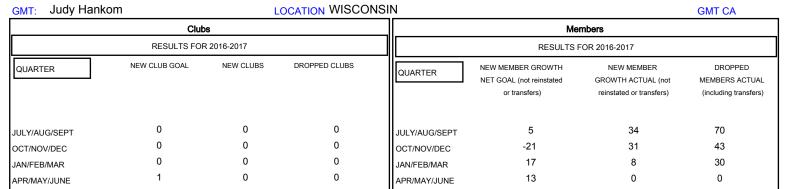

## MONTHLY MEMBERSHIP PROGRESS REPORT

## District 27 B2

Results as of: 1/31/2017







| DROPPED CLUBS: 0  DROPPED MEMBERS |          | 34 CLUBS OF 70 ADDED 1 OR MORE NEW MEMBERS | GENDER DISTRIBI<br>MALE<br>FEMALE  | UTION<br>1,933 (82.89%)<br>399 (17.11%) |     |
|-----------------------------------|----------|--------------------------------------------|------------------------------------|-----------------------------------------|-----|
| DECEASED                          | 18       | CLICK HERE FOR CUMULATIVE  MEMBERSHIP DATA | TOTAL FAMILY UNIT MEMBERS          |                                         | 377 |
| CLUB CANCELLED OTHER              | 0<br>125 |                                            | FAMILY MEMBERS PAYING HALF<br>DUES |                                         | 191 |
| TOTAL                             | 143      |